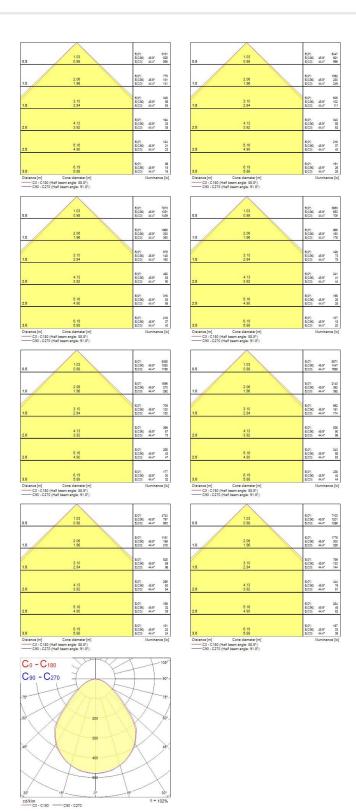

|
| Electrical protection           | Class II                                   |
| Control gear type               | Electronic ballast multiwatt               |
| Dimmable                        | No                                         |
| LED Flickering Rate             | Ultra low (5% or less)                     |
| Housing colour                  | RAL 9016 - Traffic white / Bezel           |
| IP rating                       | IP54/20                                    |
| IK rating                       | IK03                                       |
| Product EAN number              | 5410288479972                              |

### **PHOTOMETRY**



## START Panel IP54 UGR19 625x625 START PANEL IP54 MLTPWR U19 625 4450LM 840 0047997





# START Panel IP54 UGR19 625x625 START PANEL IP54 MLTPWR U19 625 4450LM 840 0047997

### **TECHNICAL DRAWINGS**