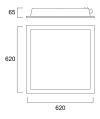

|
| Control gear type               | Electronic ballast multiwatt               |
| Dimmable                        | No                                         |
| LED Flickering Rate             | Ultra low (5% or less)                     |
| Housing colour                  | RAL 9016 - Traffic white / Bezel           |
| IP rating                       | IP54/20                                    |
| IK rating                       | IK03                                       |
| Product EAN number              | 5410288479972                              |

### **PHOTOMETRY**



## START Panel IP54 UGR19 625x625 START PANEL IP54 MLTPWR U19 625 4450LM 840 0047997





# START Panel IP54 UGR19 625x625 START PANEL IP54 MLTPWR U19 625 4450LM 840 0047997

### **TECHNICAL DRAWINGS**